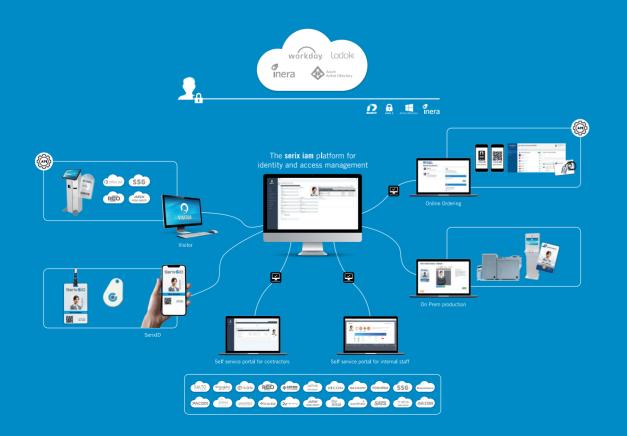

Identity and access management

Serix IAM is a powerful platform that enables more efficient management of a person's identity in several connected systems, through just one interface. The management is linked to the person's digital identity, access rights and belongings throughout the entire lifecycle within an organization. Serix IAM integrates with reliable data sources such as HR systems or AD and thereby merges information from these systems with access systems and printing solutions. This ensures that all information Serix IAM holds about an individual, is always current and accurate. This interconnection makes it possible to manage and monitor identities and access rights in an automated and structured way throughout the whole lifecycle.

By using Serix IAM as the overall system, all types of organizations can benefit from more efficient use of resources through simpler user management and automated processes, and thereby obtaining better decision-making support and higher security. This results in structured and cost-effective identity and access management, whilst disambarrass time and resources to be able to focus on your core business.